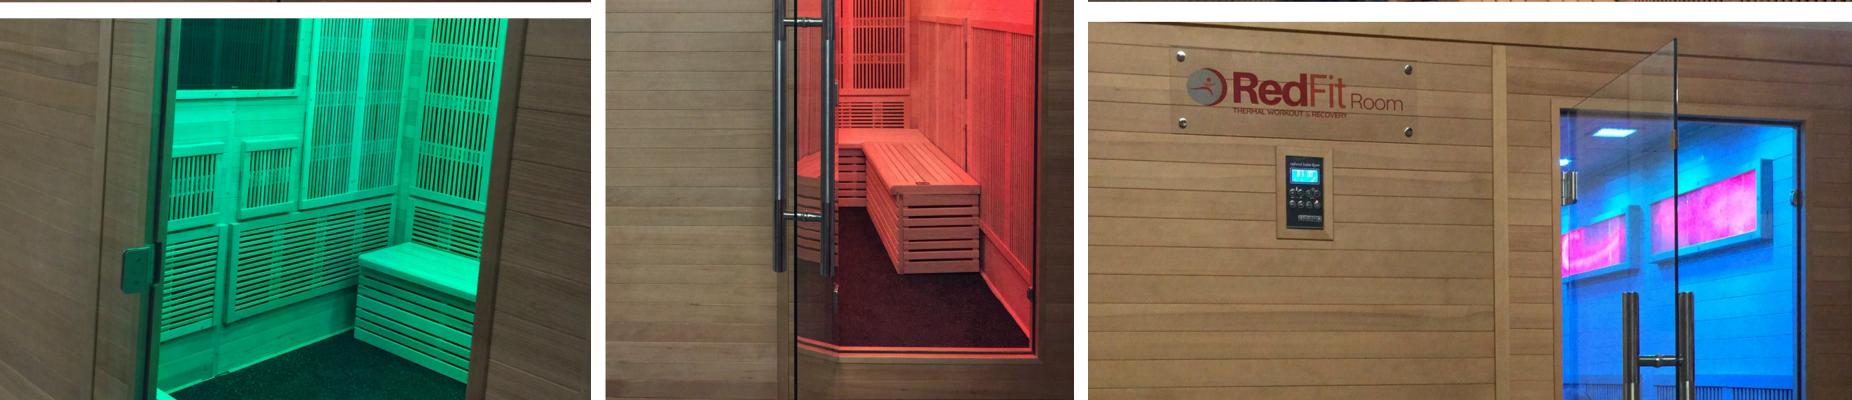

### **ATTRACTIVE SMALL FOOTPRINT** 9' x 7' **Maximum results**

- -Premium Canadian Hemlock Wood Walls & Structure
- -16 Ceiling Modules of 8-color Ambient Chromolights
- -16 Ceiling Full-Spectrum White Lights (+8 white small spot lights)
- -30 Radiant Far-Infrared Carbon Heaters
- -472 Natural IR Genuine Jade Stones
- -16 Pure Himalayan Salt-Cave Tiles (Backlit)
- -4 Air Intake Fans
- -O<sup>2</sup> Air Ionizer
- -2 Audio/Music Speakers with Bluetooth
- -Built-in Video Monitor TV System Enclosure (32" Smart TV included)
- -Easy install. Free-Standing, Portable.
- -OPTIONAL UPGRADES:
- OXYGEN generator for refreshing enriched-air pure oxygen room flow
- Portable **Removable Benches** (Seats 5-7 persons)
- Aromatherapy Diffuser for Aromatherapy & "Halo-Air" (salt)

-8 Color Ambient Interior Lighting System-8 Complete Room-Full-Spectrum WhiteLights Ceiling System

Refreshing **Oxygen Enriched Air** flow into the RedFit Workout ROOM

Refreshing