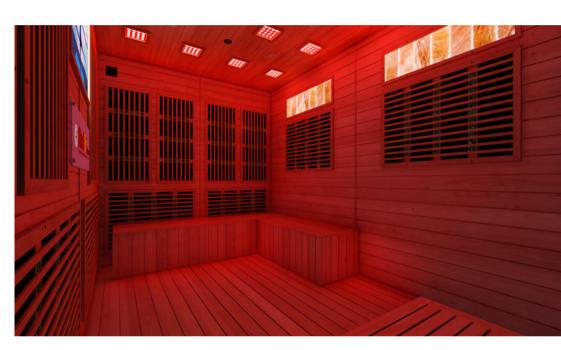

# TIME-SAVING THERMAL FITNESS WORKOUTS IN A BEAUTIFULLY CRAFTED SMALL SPACE (9'\*7') FOOTPRINT

Profitable Integrative
Wellness & Fitness
Recovery Service Zones!

### **ATTRACTIVE SMALL FOOTPRINT** 9' x 7' **Maximum results**

- -Premium Canadian Hemlock Wood Walls & Structure
- -16 Ceiling Modules of 8-color Ambient Chromolights
- -16 Ceiling Full-Spectrum White Lights (+8 white small spot lights)
- -30 Radiant Far-Infrared Carbon Heaters
- -472 Natural IR Genuine Jade Stones
- -16 Pure Himalayan Salt-Cave Tiles (Backlit)
- -4 Air Intake Fans
- -O<sup>2</sup> Air Ionizer
- -2 Audio/Music Speakers with Bluetooth
- -Built-in Video Monitor TV System Enclosure (32" Smart TV included)
- -Easy install. Free-Standing, Portable.
- -OPTIONAL UPGRADES:
- OXYGEN generator for refreshing enriched-air pure oxygen room flow
- Portable **Removable Benches** (Seats 5-7 persons)
- Aromatherapy Diffuser for Aromatherapy & "Halo-Air" (salt)

9'0" (L) x 7'0" (W) x 7'9" (H)

274cm (L) x 213cm (W) x 240cm (H)