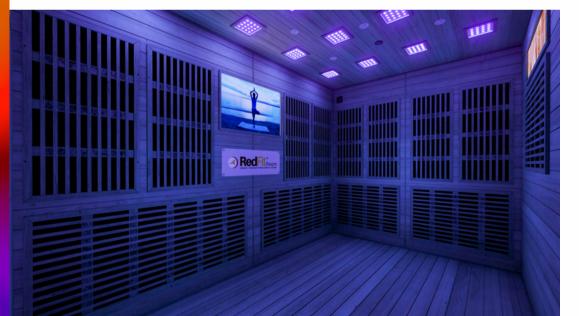

## THERMAL FAR-INFRARED & AMBIENT CHROMOLIGHT WORKOUTS, WELLNESS & FITNESS RECOVERY ACTIVITIES.

Infinite Selection of **ATTENDANT-FREE** Expert Videos.

- HOT IR Recovery Workouts
- HOT IR Yoga
- HOT IR Cycling
- HOT IR Massage
- HOT IR Stretching & Foam Rolling
- HOT IR Assisted Stretching
- Thermal Focused Mindfulness, Relaxation & Meditation

-8 Color Ambient Interior Lighting System-8 Complete Room-Full-Spectrum WhiteLights Ceiling System

Refreshing **Oxygen Enriched Air** flow into the RedFit Workout ROOM

Refreshing

GEMSTONES

CHROMO-LIGHTS

EIGHT NATURAL TLE | ALL-IN-ONE WELLNESS TECHNOLOGY LUXURY SAUNA