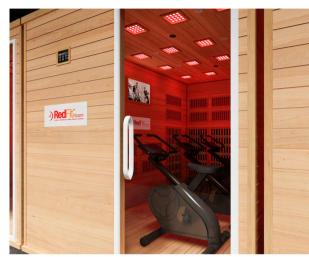

## THERMAL FAR-INFRARED & AMBIENT CHROMOLIGHT WORKOUTS, WELLNESS & FITNESS RECOVERY ACTIVITIES.

Infinite Selection of **ATTENDANT-FREE** Expert Videos.

- HOT IR Recovery Workouts
- HOT IR Yoga
- HOT IR Cycling
- HOT IR Massage
- HOT IR Stretching & Foam Rolling
- HOT IR Assisted Stretching
- Thermal Focused Mindfulness, Relaxation & Meditation

### **ATTRACTIVE SMALL FOOTPRINT** 9' x 7' **Maximum results**

- -Premium Canadian Hemlock Wood Walls & Structure
- -16 Ceiling Modules of 8-color Ambient Chromolights
- -16 Ceiling Full-Spectrum White Lights (+8 white small spot lights)
- -30 Radiant Far-Infrared Carbon Heaters
- -472 Natural IR Genuine Jade Stones
- -16 Pure Himalayan Salt-Cave Tiles (Backlit)
- -4 Air Intake Fans
- -O<sup>2</sup> Air Ionizer
- -2 Audio/Music Speakers with Bluetooth
- -Built-in Video Monitor TV System Enclosure (32" Smart TV included)
- -Easy install. Free-Standing, Portable.
- -OPTIONAL UPGRADES:
- OXYGEN generator for refreshing enriched-air pure oxygen room flow
- Portable **Removable Benches** (Seats 5-7 persons)
- Aromatherapy Diffuser for Aromatherapy & "Halo-Air" (salt)