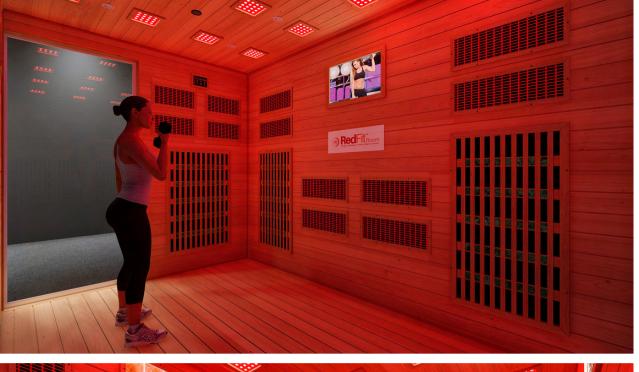

# TIME-SAVING THERMAL FITNESS WORKOUTS IN A BEAUTIFULLY CRAFTED SMALL SPACE (9'\*7') FOOTPRINT

Profitable Integrative
Wellness & Fitness
Recovery Service Zones!

### **ATTRACTIVE SMALL FOOTPRINT** 9' x 7' **Maximum results**

- -Premium Canadian Hemlock Wood Walls & Structure
- -16 Ceiling Modules of 8-color Ambient Chromolights
- -16 Ceiling Full-Spectrum White Lights (+8 white small spot lights)
- -30 Radiant Far-Infrared Carbon Heaters
- -472 Natural IR Genuine Jade Stones
- -16 Pure Himalayan Salt-Cave Tiles (Backlit)
- -4 Air Intake Fans
- -O<sup>2</sup> Air Ionizer
- -2 Audio/Music Speakers with Bluetooth
- -Built-in Video Monitor TV System Enclosure (32" Smart TV included)
- -Easy install. Free-Standing, Portable.
- -OPTIONAL UPGRADES:
- OXYGEN generator for refreshing enriched-air pure oxygen room flow
- Portable **Removable Benches** (Seats 5-7 persons)
- Aromatherapy Diffuser for Aromatherapy & "Halo-Air" (salt)

9'0" (L) x 7'0" (W) x 7'9" (H)

274cm (L) x 213cm (W) x 240cm (H)