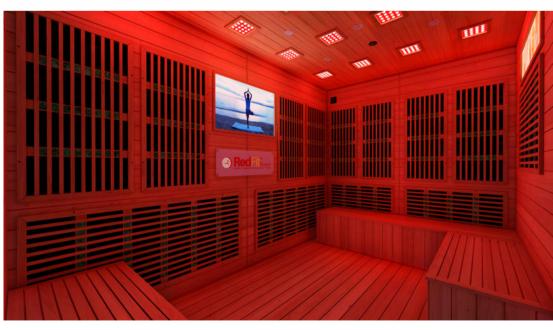

## THERMAL FAR-INFRARED & AMBIENT CHROMOLIGHT WORKOUTS, WELLNESS & FITNESS RECOVERY ACTIVITIES.

Infinite Selection of **ATTENDANT-FREE** Expert Videos.

- HOT IR Recovery Workouts
- HOT IR Yoga
- HOT IR Cycling
- HOT IR Massage
- HOT IR Stretching & Foam Rolling
- HOT IR Assisted Stretching
- Thermal Focused Mindfulness, Relaxation & Meditation

### **ATTRACTIVE SMALL FOOTPRINT** 9' x 7' **Maximum results**

- -Premium Canadian Hemlock Wood Walls & Structure
- -16 Ceiling Modules of 8-color Ambient Chromolights
- -16 Ceiling Full-Spectrum White Lights (+8 white small spot lights)
- -30 Radiant Far-Infrared Carbon Heaters
- -472 Natural IR Genuine Jade Stones
- -16 Pure Himalayan Salt-Cave Tiles (Backlit)
- -4 Air Intake Fans
- -O<sup>2</sup> Air Ionizer
- -2 Audio/Music Speakers with Bluetooth
- -Built-in Video Monitor TV System Enclosure (32" Smart TV included)
- -Easy install. Free-Standing, Portable.
- -OPTIONAL UPGRADES:
- OXYGEN generator for refreshing enriched-air pure oxygen room flow
- Portable **Removable Benches** (Seats 5-7 persons)
- Aromatherapy Diffuser for Aromatherapy & "Halo-Air" (salt)