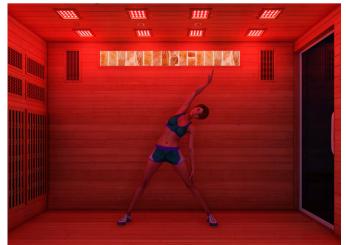

### Heat-Up | Rejuve | Recover

IN JUST 10-15 MINUTES
HYPER-INTENSIVE THERMAL
FAR-INFRARED & AMBIENT
CHROMOLIGHT WORKOUTS CAN
HELP ACHIEVE:

More natural **SWEATING** 

Increased Fitness Improvement

Long-lasting Hyper-Calorie After-Burn

## THERMAL FAR-INFRARED & AMBIENT CHROMOLIGHT WORKOUTS, WELLNESS & FITNESS RECOVERY ACTIVITIES.

Infinite Selection of **ATTENDANT-FREE** Expert Videos.

- HOT IR Recovery Workouts
- HOT IR Yoga
- HOT IR Cycling
- HOT IR Massage
- HOT IR Stretching & Foam Rolling
- HOT IR Assisted Stretching
- Thermal Focused Mindfulness, Relaxation & Meditation