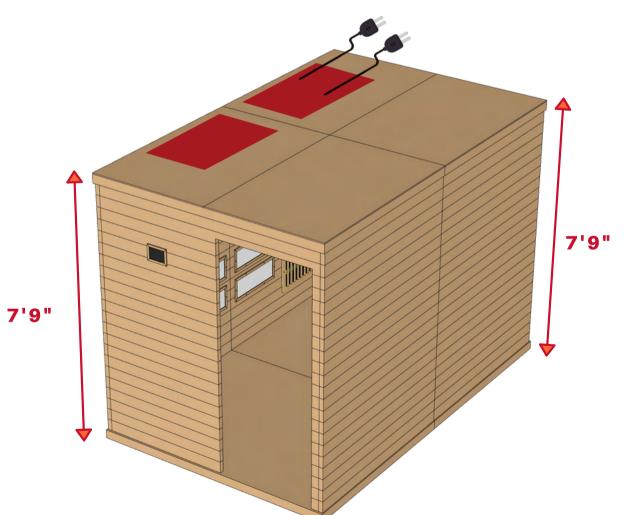

9'0" (L) x 7'0" (W) x 7'9" (H)

274cm (L) x 213cm (W) x 240cm (H)

### ₩ ELECTRICITY/POWER

220-240V 50/60Hz

Power: 6400W

10 to 200

NOTE: Required to use 2 (two) 220-240V with 20 amp dedicated circuits

-2 Power plugs necessary (**NEMA L6-20**)

**ELECTRICALLY CERTIFIED** 