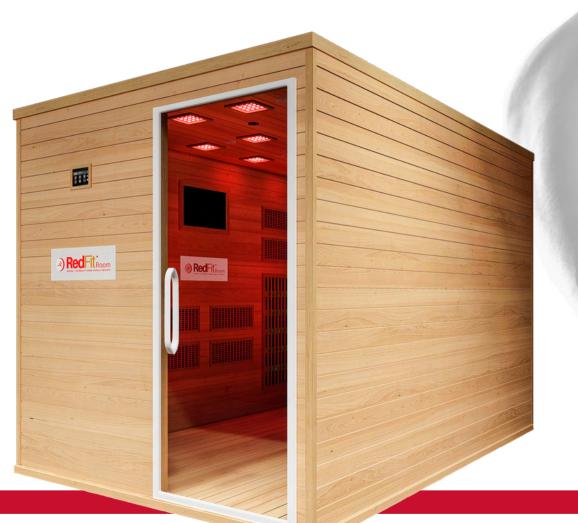

# TIME-SAVING THERMAL FITNESS WORKOUTS IN A BEAUTIFULLY CRAFTED SMALL SPACE (9'\*7') FOOTPRINT

Profitable Integrative
Wellness & Fitness
Recovery Service Zones!

### **ATTRACTIVE SMALL FOOTPRINT** 9' x 7' **Maximum results**

- -Premium Canadian Hemlock Wood Walls & Structure
- -16 Ceiling Modules of 8-color Ambient Chromolights
- -16 Ceiling Full-Spectrum White Lights (+8 white small spot lights)
- -30 Radiant Far-Infrared Carbon Heaters
- -472 Natural IR Genuine Jade Stones
- -16 Pure Himalayan Salt-Cave Tiles (Backlit)
- -4 Air Intake Fans
- -O<sup>2</sup> Air Ionizer
- -2 Audio/Music Speakers with Bluetooth
- -Built-in Video Monitor TV System Enclosure (32" Smart TV included)
- -Easy install. Free-Standing, Portable.
- -OPTIONAL UPGRADES:
- OXYGEN generator for refreshing enriched-air pure oxygen room flow
- Portable **Removable Benches** (Seats 5-7 persons)
- Aromatherapy Diffuser for Aromatherapy & "Halo-Air" (salt)

9'0" (L) x 7'0" (W) x 7'9" (H)

274cm (L) x 213cm (W) x 240cm (H)