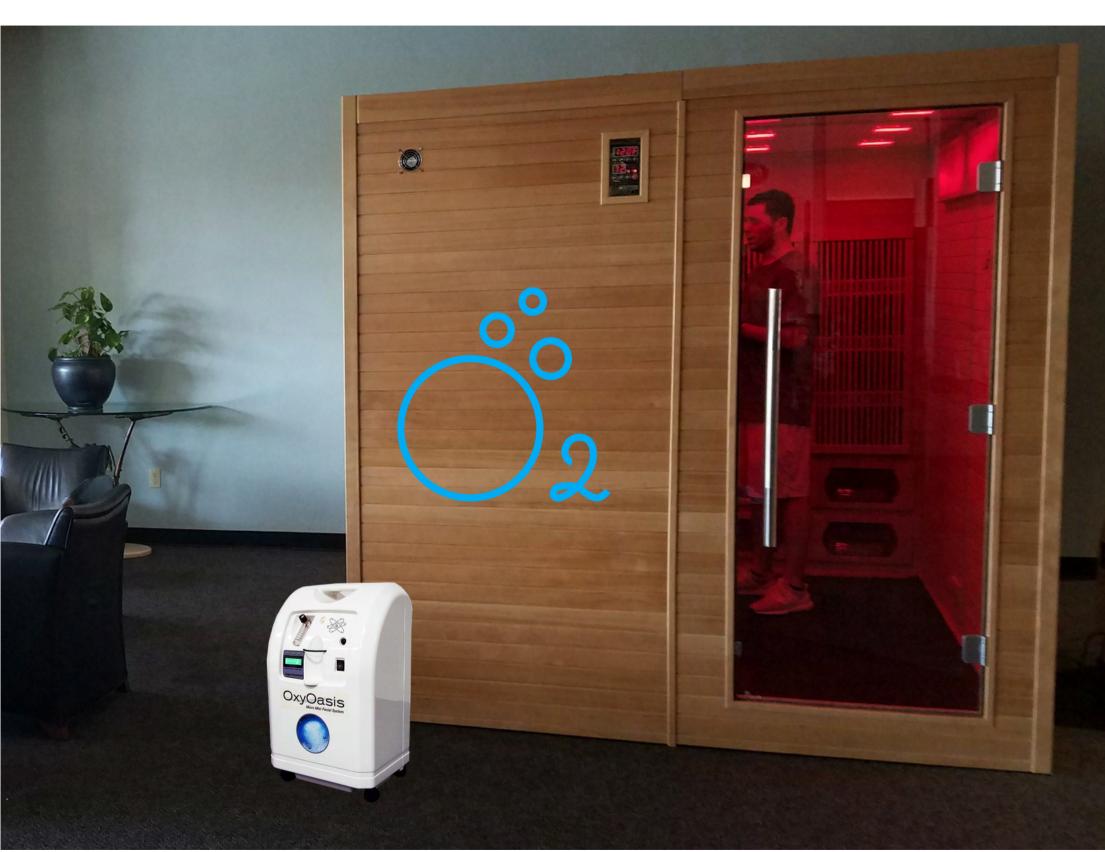

### **ATTRACTIVE SMALL FOOTPRINT** 9' x 7' **Maximum results**

- -Premium Canadian Hemlock Wood Walls & Structure
- -16 Ceiling Modules of 8-color Ambient Chromolights
- -16 Ceiling Full-Spectrum White Lights (+8 white small spot lights)
- -30 Radiant Far-Infrared Carbon Heaters
- -472 Natural IR Genuine Jade Stones
- -16 Pure Himalayan Salt-Cave Tiles (Backlit)
- -4 Air Intake Fans
- -O<sup>2</sup> Air Ionizer
- -2 Audio/Music Speakers with Bluetooth
- -Built-in Video Monitor TV System Enclosure (32" Smart TV included)
- -Easy install. Free-Standing, Portable.
- -OPTIONAL UPGRADES:
- OXYGEN generator for refreshing enriched-air pure oxygen room flow
- Portable **Removable Benches** (Seats 5-7 persons)
- Aromatherapy Diffuser for Aromatherapy & "Halo-Air" (salt)

-8 Color Ambient Interior Lighting System-8 Complete Room-Full-Spectrum WhiteLights Ceiling System

Refreshing **Oxygen Enriched Air** flow into the RedFit Workout ROOM

Refreshing