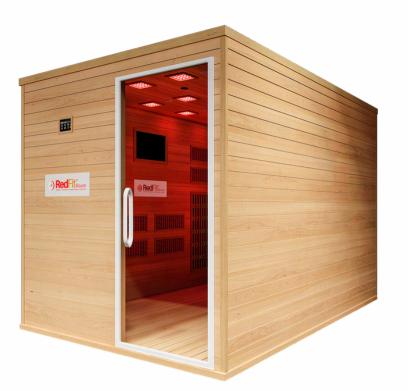

# TIME-SAVING THERMAL FITNESS WORKOUTS IN A BEAUTIFULLY CRAFTED SMALL SPACE (9'\*7') FOOTPRINT

Profitable Integrative
Wellness & Fitness
Recovery Service Zones!

### **ATTRACTIVE SMALL FOOTPRINT** 9' x 7' **Maximum results**

- -Premium Canadian Hemlock Wood Walls & Structure
- -16 Ceiling Modules of 8-color Ambient Chromolights
- -16 Ceiling Full-Spectrum White Lights (+8 white small spot lights)
- -30 Radiant Far-Infrared Carbon Heaters
- -472 Natural IR Genuine Jade Stones
- -16 Pure Himalayan Salt-Cave Tiles (Backlit)
- -4 Air Intake Fans
- -O<sup>2</sup> Air Ionizer
- -2 Audio/Music Speakers with Bluetooth
- -Built-in Video Monitor TV System Enclosure (32" Smart TV included)
- -Easy install. Free-Standing, Portable.
- -OPTIONAL UPGRADES:
- OXYGEN generator for refreshing enriched-air pure oxygen room flow
- Portable **Removable Benches** (Seats 5-7 persons)
- Aromatherapy Diffuser for Aromatherapy & "Halo-Air" (salt)

9'0" (L) x 7'0" (W) x 7'9" (H)

274cm (L) x 213cm (W) x 240cm (H)