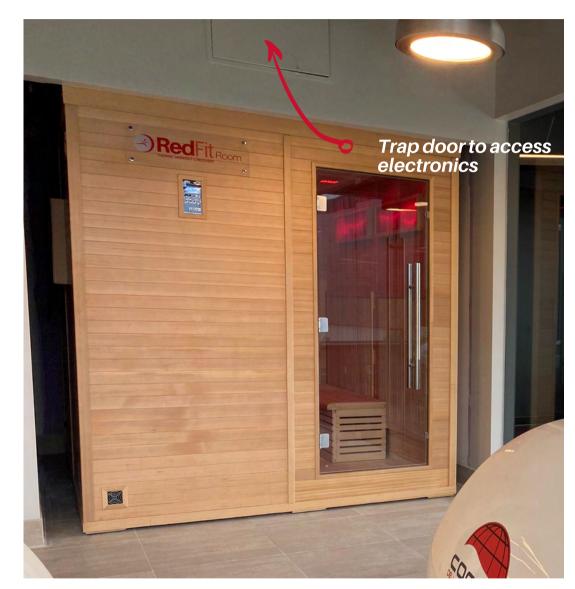

### **INSTALLATION TYPES:**

**OPTION A:** RedFit Room installed in an "open room"

**OPTION B:** RedFit Room installed in an "enclosed section" with a trap door to access electronics

**OPTION C:** RedFit Room is completely enclosed but the door on the left allows access to a 4' feet room for allowing access to electronics and also used for storage of the RedFit Room benches when not in use.