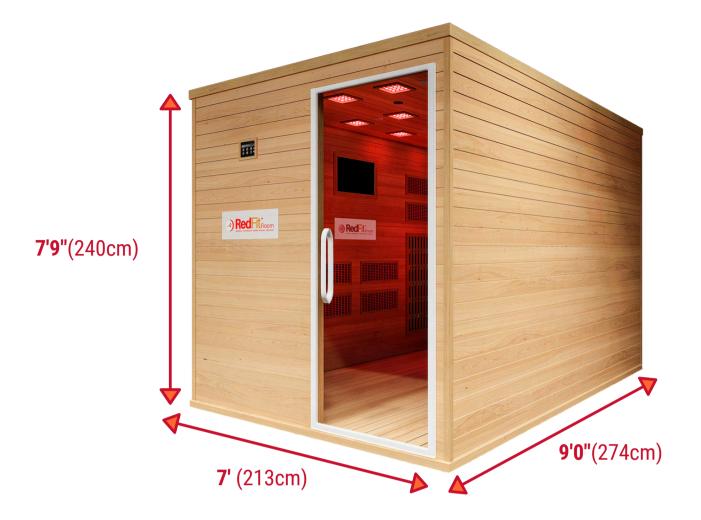

# TIME-SAVING THERMAL FITNESS WORKOUTS IN A BEAUTIFULLY CRAFTED SMALL SPACE (9'\*7') FOOTPRINT

Profitable Integrative
Wellness & Fitness
Recovery Service Zones!

9'0" (L) x 7'0" (W) x 7'9" (H)

274cm (L) x 213cm (W) x 240cm (H)