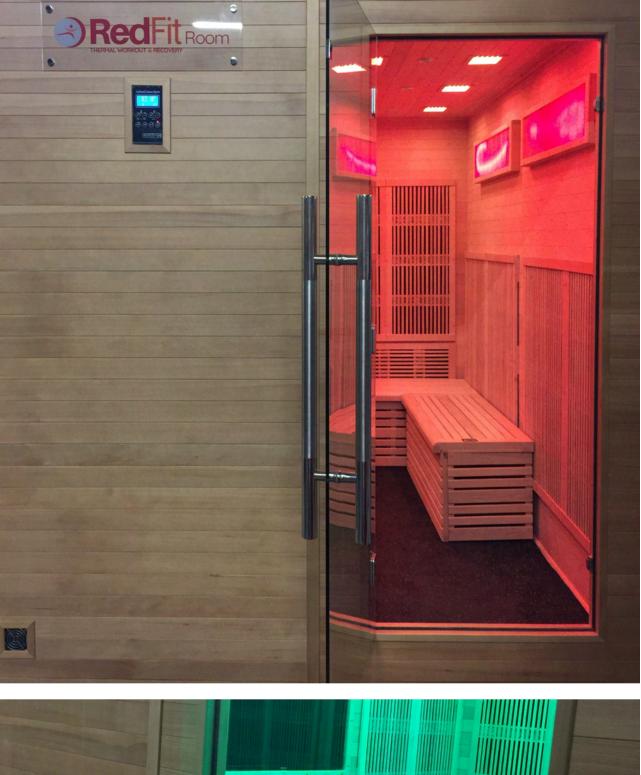

### **ATTRACTIVE SMALL FOOTPRINT** 9' x 7' **Maximum results**

- -Premium Canadian Hemlock Wood Walls & Structure
- -16 Ceiling Modules of 8-color Ambient Chromolights
- -16 Ceiling Full-Spectrum White Lights (+8 white small spot lights)
- -30 Radiant Far-Infrared Carbon Heaters
- -472 Natural IR Genuine Jade Stones
- -16 Pure Himalayan Salt-Cave Tiles (Backlit)
- -4 Air Intake Fans
- -O<sup>2</sup> Air Ionizer
- -2 Audio/Music Speakers with Bluetooth
- -Built-in Video Monitor TV System Enclosure (32" Smart TV included)
- -Easy install. Free-Standing, Portable.
- -OPTIONAL UPGRADES:
- OXYGEN generator for refreshing enriched-air pure oxygen room flow
- Portable **Removable Benches** (Seats 5-7 persons)
- Aromatherapy Diffuser for Aromatherapy & "Halo-Air" (salt)

### PORTABLE, SEATING BENCH SYSTEM

TURN YOUR REDFIT ROOM INTO A

SPACIOUS SAUNA-SITTING CAPACITY

5-7 PERSONS!

GEMSTONES

CHROMO-LIGHTS

EIGHT NATURAL TLE | ALL-IN-ONE WELLNESS TECHNOLOGY LUXURY SAUNA