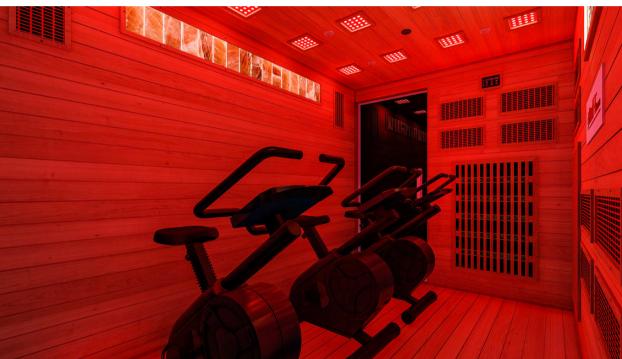

### Heat-Up | Rejuve | Recover

IN JUST 10-15 MINUTES
HYPER-INTENSIVE THERMAL
FAR-INFRARED & AMBIENT
CHROMOLIGHT WORKOUTS CAN
HELP ACHIEVE:

More natural **SWEATING** 

Increased Fitness Improvement

Long-lasting Hyper-Calorie After-Burn

## THERMAL FAR-INFRARED & AMBIENT CHROMOLIGHT WORKOUTS, WELLNESS & FITNESS RECOVERY ACTIVITIES.

Infinite Selection of **ATTENDANT-FREE** Expert Videos.

- HOT IR Recovery Workouts
- HOT IR Yoga
- HOT IR Cycling
- HOT IR Massage
- HOT IR Stretching & Foam Rolling
- HOT IR Assisted Stretching
- Thermal Focused Mindfulness, Relaxation & Meditation

### **ATTRACTIVE SMALL FOOTPRINT** 9' x 7' **Maximum results**

- -Premium Canadian Hemlock Wood Walls & Structure
- -16 Ceiling Modules of 8-color Ambient Chromolights
- -16 Ceiling Full-Spectrum White Lights (+8 white small spot lights)
- -30 Radiant Far-Infrared Carbon Heaters
- -472 Natural IR Genuine Jade Stones
- -16 Pure Himalayan Salt-Cave Tiles (Backlit)
- -4 Air Intake Fans
- -O<sup>2</sup> Air Ionizer
- -2 Audio/Music Speakers with Bluetooth
- -Built-in Video Monitor TV System Enclosure (32" Smart TV included)
- -Easy install. Free-Standing, Portable.
- -OPTIONAL UPGRADES:
- OXYGEN generator for refreshing enriched-air pure oxygen room flow
- Portable **Removable Benches** (Seats 5-7 persons)
- Aromatherapy Diffuser for Aromatherapy & "Halo-Air" (salt)