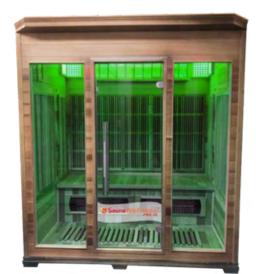

# TIME-SAVING THERMAL FITNESS WORKOUTS IN A BEAUTIFULLY CRAFTED SMALL SPACE (9'\*7') FOOTPRINT

Profitable Integrative
Wellness & Fitness
Recovery Service Zones!

### **ATTRACTIVE SMALL FOOTPRINT** 9' x 7' **Maximum results**

- -Premium Canadian Hemlock Wood Walls & Structure
- -16 Ceiling Modules of 8-color Ambient Chromolights
- -16 Ceiling Full-Spectrum White Lights (+8 white small spot lights)
- -30 Radiant Far-Infrared Carbon Heaters
- -472 Natural IR Genuine Jade Stones
- -16 Pure Himalayan Salt-Cave Tiles (Backlit)
- -4 Air Intake Fans
- -O<sup>2</sup> Air Ionizer
- -2 Audio/Music Speakers with Bluetooth
- -Built-in Video Monitor TV System Enclosure (32" Smart TV included)
- -Easy install. Free-Standing, Portable.
- -OPTIONAL UPGRADES:
- OXYGEN generator for refreshing enriched-air pure oxygen room flow
- Portable **Removable Benches** (Seats 5-7 persons)
- Aromatherapy Diffuser for Aromatherapy & "Halo-Air" (salt)

9'0" (L) x 7'0" (W) x 7'9" (H)

274cm (L) x 213cm (W) x 240cm (H)

### PORTABLE, SEATING BENCH SYSTEM

TURN YOUR REDFIT ROOM INTO A

SPACIOUS SAUNA-SITTING CAPACITY

5-7 PERSONS!