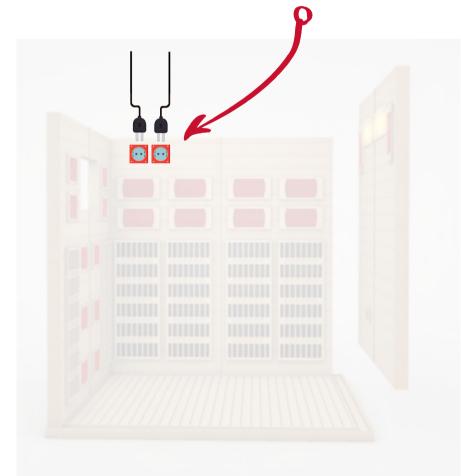

#### NOTE:

We suggest installing the 2 receptacle a few inches down from the top (roof) of the RedFit Room (Behind the back wall)

### ₩ ELECTRICITY/POWER

220-240V 50/60Hz

Power: 6400W

10 to 200

NOTE: Required to use 2 (two) 220-240V with 20 amp dedicated circuits

-2 Power plugs necessary (**NEMA L6-20**)

**ELECTRICALLY CERTIFIED** 