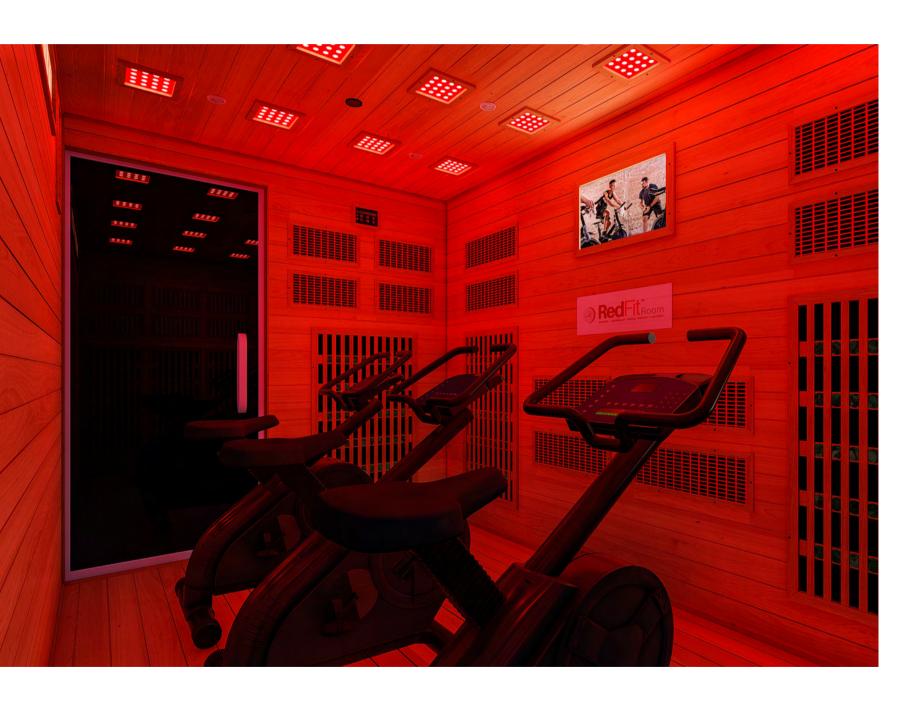

## THERMAL FAR-INFRARED & AMBIENT CHROMOLIGHT WORKOUTS, WELLNESS & FITNESS RECOVERY ACTIVITIES.

Infinite Selection of **ATTENDANT-FREE** Expert Videos.

- HOT IR Recovery Workouts
- HOT IR Yoga
- HOT IR Cycling
- HOT IR Massage
- HOT IR Stretching & Foam Rolling
- HOT IR Assisted Stretching
- Thermal Focused Mindfulness, Relaxation & Meditation

### **ATTRACTIVE SMALL FOOTPRINT** 9' x 7' **Maximum results**

- -Premium Canadian Hemlock Wood Walls & Structure
- -16 Ceiling Modules of 8-color Ambient Chromolights
- -16 Ceiling Full-Spectrum White Lights (+8 white small spot lights)
- -30 Radiant Far-Infrared Carbon Heaters
- -472 Natural IR Genuine Jade Stones
- -16 Pure Himalayan Salt-Cave Tiles (Backlit)
- -4 Air Intake Fans
- -O<sup>2</sup> Air Ionizer
- -2 Audio/Music Speakers with Bluetooth
- -Built-in Video Monitor TV System Enclosure (32" Smart TV included)
- -Easy install. Free-Standing, Portable.
- -OPTIONAL UPGRADES:
- OXYGEN generator for refreshing enriched-air pure oxygen room flow
- Portable **Removable Benches** (Seats 5-7 persons)
- Aromatherapy Diffuser for Aromatherapy & "Halo-Air" (salt)

### PORTABLE, SEATING BENCH SYSTEM

TURN YOUR REDFIT ROOM INTO A

SPACIOUS SAUNA-SITTING CAPACITY

5-7 PERSONS!