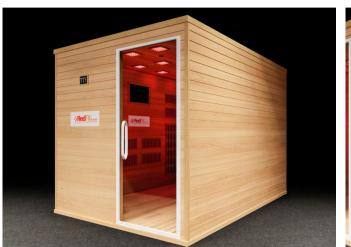

# TIME-SAVING THERMAL FITNESS WORKOUTS IN A BEAUTIFULLY CRAFTED SMALL SPACE (9'\*7') FOOTPRINT

Profitable Integrative
Wellness & Fitness
Recovery Service Zones!

### **ATTRACTIVE SMALL FOOTPRINT** 9' x 7' **Maximum results**

- -Premium Canadian Hemlock Wood Walls & Structure
- -16 Ceiling Modules of 8-color Ambient Chromolights
- -16 Ceiling Full-Spectrum White Lights (+8 white small spot lights)
- -30 Radiant Far-Infrared Carbon Heaters
- -472 Natural IR Genuine Jade Stones
- -16 Pure Himalayan Salt-Cave Tiles (Backlit)
- -4 Air Intake Fans
- -O<sup>2</sup> Air Ionizer
- -2 Audio/Music Speakers with Bluetooth
- -Built-in Video Monitor TV System Enclosure (32" Smart TV included)
- -Easy install. Free-Standing, Portable.
- -OPTIONAL UPGRADES:
- OXYGEN generator for refreshing enriched-air pure oxygen room flow
- Portable **Removable Benches** (Seats 5-7 persons)
- Aromatherapy Diffuser for Aromatherapy & "Halo-Air" (salt)

9'0" (L) x 7'0" (W) x 7'9" (H)

274cm (L) x 213cm (W) x 240cm (H)