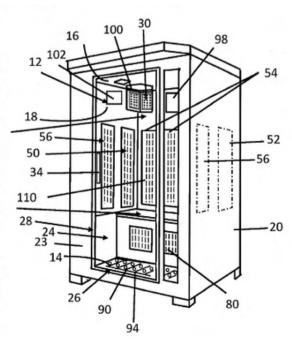

### **ATTRACTIVE SMALL FOOTPRINT** 9' x 7' **Maximum results**

- -Premium Canadian Hemlock Wood Walls & Structure
- -16 Ceiling Modules of 8-color Ambient Chromolights
- -16 Ceiling Full-Spectrum White Lights (+8 white small spot lights)
- -30 Radiant Far-Infrared Carbon Heaters
- -472 Natural IR Genuine Jade Stones
- -16 Pure Himalayan Salt-Cave Tiles (Backlit)
- -4 Air Intake Fans
- -O<sup>2</sup> Air Ionizer
- -2 Audio/Music Speakers with Bluetooth
- -Built-in Video Monitor TV System Enclosure (32" Smart TV included)
- -Easy install. Free-Standing, Portable.
- -OPTIONAL UPGRADES:
- OXYGEN generator for refreshing enriched-air pure oxygen room flow
- Portable **Removable Benches** (Seats 5-7 persons)
- Aromatherapy Diffuser for Aromatherapy & "Halo-Air" (salt)

9'0" (L) x 7'0" (W) x 7'9" (H)

274cm (L) x 213cm (W) x 240cm (H)

#### NOTE:

We suggest installing the 2 receptacle a few inches down from the top (roof) of the RedFit Room (Behind the back wall)

### ₩ ELECTRICITY/POWER

220-240V 50/60Hz

Power: 6400W

10 to 200

NOTE: Required to use 2 (two) 220-240V with 20 amp dedicated circuits

-2 Power plugs necessary (**NEMA L6-20**)

**ELECTRICALLY CERTIFIED** 

### **INSTALLATION TYPES:**

**OPTION A:** RedFit Room installed in an "open room"

**OPTION B:** RedFit Room installed in an "enclosed section" with a trap door to access electronics

**OPTION C:** RedFit Room is completely enclosed but the door on the left allows access to a 4' feet room for allowing access to electronics and also used for storage of the RedFit Room benches when not in use.

### US 20200384288A1

(19) United States

Patent Application Publication (10) Pub. No.: US 2020/0384288 A1 Daffer (43) Pub. Date: Dec. 10, 2020

(57) ABSTRACT

A chamber providing controlled amounts of IR and visible light within an internal space sized to seat at least one human being. The chamber includes at least one heater configured to emit FIR energy, at least one heater configured to emit NIR energy, and at least one heater configured to emit at least MIR energy. The chamber includes at least one light emitting source configured to emit a selected wavelength of visible light, and a control panel configured to control the amount and duration of FIR, MIR, NIR and visible light within the chamber.