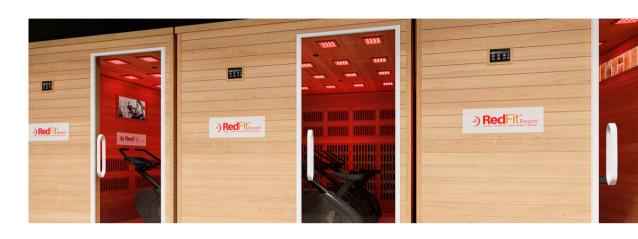

# TIME-SAVING THERMAL FITNESS WORKOUTS IN A BEAUTIFULLY CRAFTED SMALL SPACE (9'\*7') FOOTPRINT

Profitable Integrative
Wellness & Fitness
Recovery Service Zones!

### **ATTRACTIVE SMALL FOOTPRINT** 9' x 7' **Maximum results**

- -Premium Canadian Hemlock Wood Walls & Structure
- -16 Ceiling Modules of 8-color Ambient Chromolights
- -16 Ceiling Full-Spectrum White Lights (+8 white small spot lights)
- -30 Radiant Far-Infrared Carbon Heaters
- -472 Natural IR Genuine Jade Stones
- -16 Pure Himalayan Salt-Cave Tiles (Backlit)
- -4 Air Intake Fans
- -O<sup>2</sup> Air Ionizer
- -2 Audio/Music Speakers with Bluetooth
- -Built-in Video Monitor TV System Enclosure (32" Smart TV included)
- -Easy install. Free-Standing, Portable.
- -OPTIONAL UPGRADES:
- OXYGEN generator for refreshing enriched-air pure oxygen room flow
- Portable **Removable Benches** (Seats 5-7 persons)
- Aromatherapy Diffuser for Aromatherapy & "Halo-Air" (salt)

9'0" (L) x 7'0" (W) x 7'9" (H)

274cm (L) x 213cm (W) x 240cm (H)