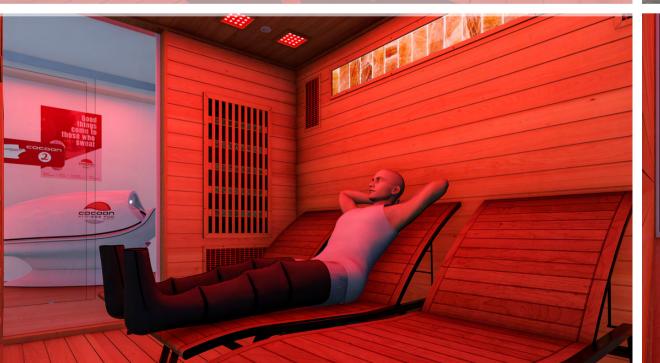

### PORTABLE, SEATING BENCH SYSTEM

TURN YOUR REDFIT ROOM INTO A

SPACIOUS SAUNA-SITTING CAPACITY

5-7 PERSONS!

### HYPERTHERMIC ACTIVE-PASSIVE RECOVERY