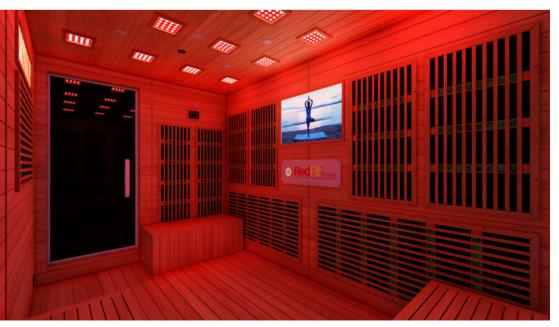

## THERMAL FAR-INFRARED & AMBIENT CHROMOLIGHT WORKOUTS, WELLNESS & FITNESS RECOVERY ACTIVITIES.

Infinite Selection of **ATTENDANT-FREE** Expert Videos.

- HOT IR Recovery Workouts
- HOT IR Yoga
- HOT IR Cycling
- HOT IR Massage
- HOT IR Stretching & Foam Rolling
- HOT IR Assisted Stretching
- Thermal Focused Mindfulness, Relaxation & Meditation

### **ATTRACTIVE SMALL FOOTPRINT** 9' x 7' **Maximum results**

- -Premium Canadian Hemlock Wood Walls & Structure
- -16 Ceiling Modules of 8-color Ambient Chromolights
- -16 Ceiling Full-Spectrum White Lights (+8 white small spot lights)
- -30 Radiant Far-Infrared Carbon Heaters
- -472 Natural IR Genuine Jade Stones
- -16 Pure Himalayan Salt-Cave Tiles (Backlit)
- -4 Air Intake Fans
- -O<sup>2</sup> Air Ionizer
- -2 Audio/Music Speakers with Bluetooth
- -Built-in Video Monitor TV System Enclosure (32" Smart TV included)
- -Easy install. Free-Standing, Portable.
- -OPTIONAL UPGRADES:
- OXYGEN generator for refreshing enriched-air pure oxygen room flow
- Portable **Removable Benches** (Seats 5-7 persons)
- Aromatherapy Diffuser for Aromatherapy & "Halo-Air" (salt)