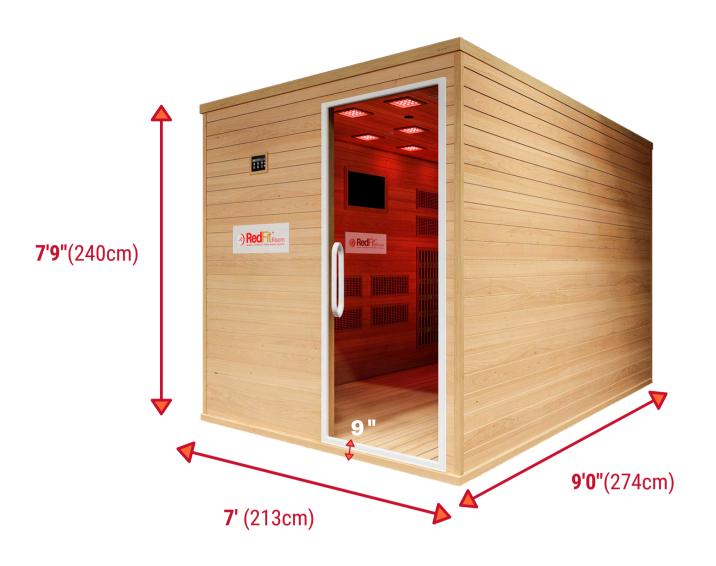

# TIME-SAVING THERMAL FITNESS WORKOUTS IN A BEAUTIFULLY CRAFTED SMALL SPACE (9'\*7') FOOTPRINT

Profitable Integrative
Wellness & Fitness
Recovery Service Zones!

### **ATTRACTIVE SMALL FOOTPRINT** 9' x 7' **Maximum results**

- -Premium Canadian Hemlock Wood Walls & Structure
- -16 Ceiling Modules of 8-color Ambient Chromolights
- -16 Ceiling Full-Spectrum White Lights (+8 white small spot lights)
- -30 Radiant Far-Infrared Carbon Heaters
- -472 Natural IR Genuine Jade Stones
- -16 Pure Himalayan Salt-Cave Tiles (Backlit)
- -4 Air Intake Fans
- -O<sup>2</sup> Air Ionizer
- -2 Audio/Music Speakers with Bluetooth
- -Built-in Video Monitor TV System Enclosure (32" Smart TV included)
- -Easy install. Free-Standing, Portable.
- -OPTIONAL UPGRADES:
- OXYGEN generator for refreshing enriched-air pure oxygen room flow
- Portable **Removable Benches** (Seats 5-7 persons)
- Aromatherapy Diffuser for Aromatherapy & "Halo-Air" (salt)

9'0" (L) x 7'0" (W) x 7'9" (H)

274cm (L) x 213cm (W) x 240cm (H)