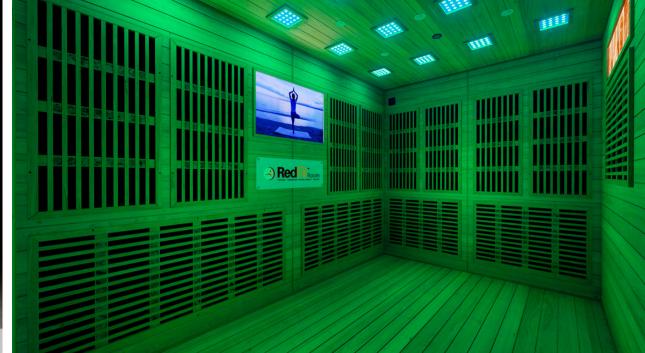

## THERMAL FAR-INFRARED & AMBIENT CHROMOLIGHT WORKOUTS, WELLNESS & FITNESS RECOVERY ACTIVITIES.

Infinite Selection of **ATTENDANT-FREE** Expert Videos.

- HOT IR Recovery Workouts
- HOT IR Yoga
- HOT IR Cycling
- HOT IR Massage
- HOT IR Stretching & Foam Rolling
- HOT IR Assisted Stretching
- Thermal Focused Mindfulness, Relaxation & Meditation

### **ATTRACTIVE SMALL FOOTPRINT** 9' x 7' **Maximum results**

- -Premium Canadian Hemlock Wood Walls & Structure
- -16 Ceiling Modules of 8-color Ambient Chromolights
- -16 Ceiling Full-Spectrum White Lights (+8 white small spot lights)
- -30 Radiant Far-Infrared Carbon Heaters
- -472 Natural IR Genuine Jade Stones
- -16 Pure Himalayan Salt-Cave Tiles (Backlit)
- -4 Air Intake Fans
- -O<sup>2</sup> Air Ionizer
- -2 Audio/Music Speakers with Bluetooth
- -Built-in Video Monitor TV System Enclosure (32" Smart TV included)
- -Easy install. Free-Standing, Portable.
- -OPTIONAL UPGRADES:
- OXYGEN generator for refreshing enriched-air pure oxygen room flow
- Portable **Removable Benches** (Seats 5-7 persons)
- Aromatherapy Diffuser for Aromatherapy & "Halo-Air" (salt)

-8 Color Ambient Interior Lighting System-8 Complete Room-Full-Spectrum WhiteLights Ceiling System

Refreshing **Oxygen Enriched Air** flow into the RedFit Workout ROOM

Refreshing