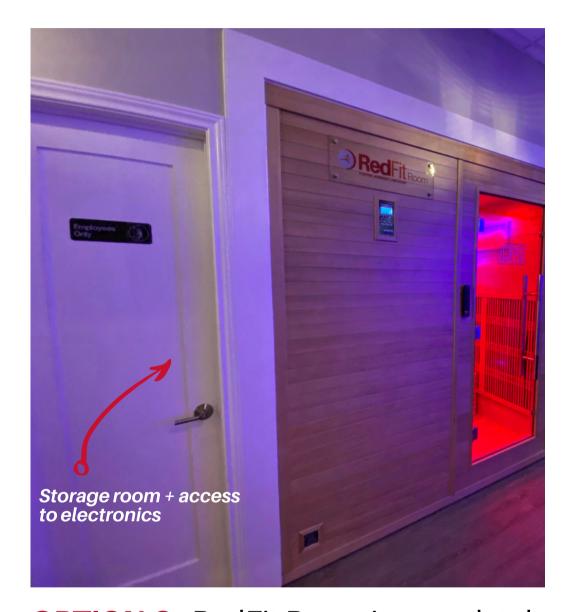

### **INSTALLATION TYPES:**

**OPTION A:** RedFit Room installed in an "open room"

**OPTION B:** RedFit Room installed in an "enclosed section" with a trap door to access electronics

**OPTION C:** RedFit Room is completely enclosed but the door on the left allows access to a 4' feet room for allowing access to electronics and also used for storage of the RedFit Room benches when not in use.