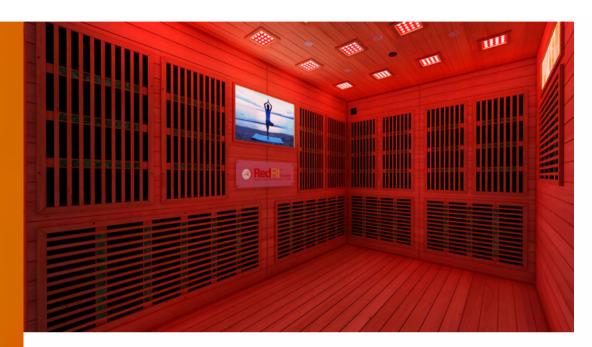

## THERMAL FAR-INFRARED & AMBIENT CHROMOLIGHT WORKOUTS, WELLNESS & FITNESS RECOVERY ACTIVITIES.

Infinite Selection of **ATTENDANT-FREE** Expert Videos.

- HOT IR Recovery Workouts
- HOT IR Yoga
- HOT IR Cycling
- HOT IR Massage
- HOT IR Stretching & Foam Rolling
- HOT IR Assisted Stretching
- Thermal Focused Mindfulness, Relaxation & Meditation

-8 Color Ambient Interior Lighting System-8 Complete Room-Full-Spectrum WhiteLights Ceiling System

Refreshing **Oxygen Enriched Air** flow into the RedFit Workout ROOM

Refreshing

GEMSTONES

CHROMO-LIGHTS

EIGHT NATURAL TLE | ALL-IN-ONE WELLNESS TECHNOLOGY LUXURY SAUNA