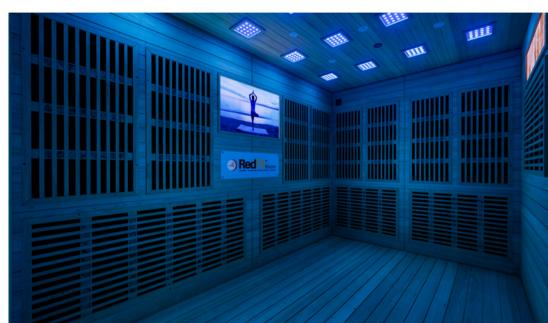

## THERMAL FAR-INFRARED & AMBIENT CHROMOLIGHT WORKOUTS, WELLNESS & FITNESS RECOVERY ACTIVITIES.

Infinite Selection of **ATTENDANT-FREE** Expert Videos.

- HOT IR Recovery Workouts
- HOT IR Yoga
- HOT IR Cycling
- HOT IR Massage
- HOT IR Stretching & Foam Rolling
- HOT IR Assisted Stretching
- Thermal Focused Mindfulness, Relaxation & Meditation

-8 Color Ambient Interior Lighting System-8 Complete Room-Full-Spectrum WhiteLights Ceiling System

Refreshing **Oxygen Enriched Air** flow into the RedFit Workout ROOM

Refreshing

GEMSTONES

CHROMO-LIGHTS

EIGHT NATURAL TLE | ALL-IN-ONE WELLNESS TECHNOLOGY LUXURY SAUNA