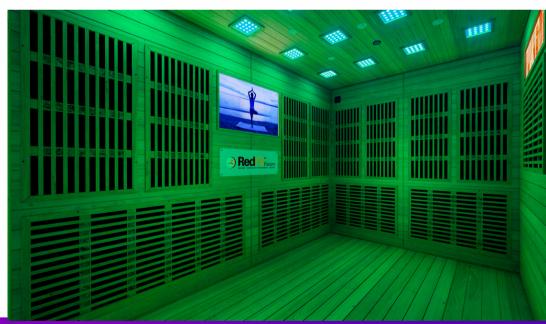

## THERMAL FAR-INFRARED & AMBIENT CHROMOLIGHT WORKOUTS, WELLNESS & FITNESS RECOVERY ACTIVITIES.

Infinite Selection of **ATTENDANT-FREE** Expert Videos.

- HOT IR Recovery Workouts
- HOT IR Yoga
- HOT IR Cycling
- HOT IR Massage
- HOT IR Stretching & Foam Rolling
- HOT IR Assisted Stretching
- Thermal Focused Mindfulness, Relaxation & Meditation

-8 Color Ambient Interior Lighting System-8 Complete Room-Full-Spectrum WhiteLights Ceiling System

Refreshing **Oxygen Enriched Air** flow into the RedFit Workout ROOM

Refreshing

GEMSTONES

CHROMO-LIGHTS

EIGHT NATURAL TLE | ALL-IN-ONE WELLNESS TECHNOLOGY LUXURY SAUNA