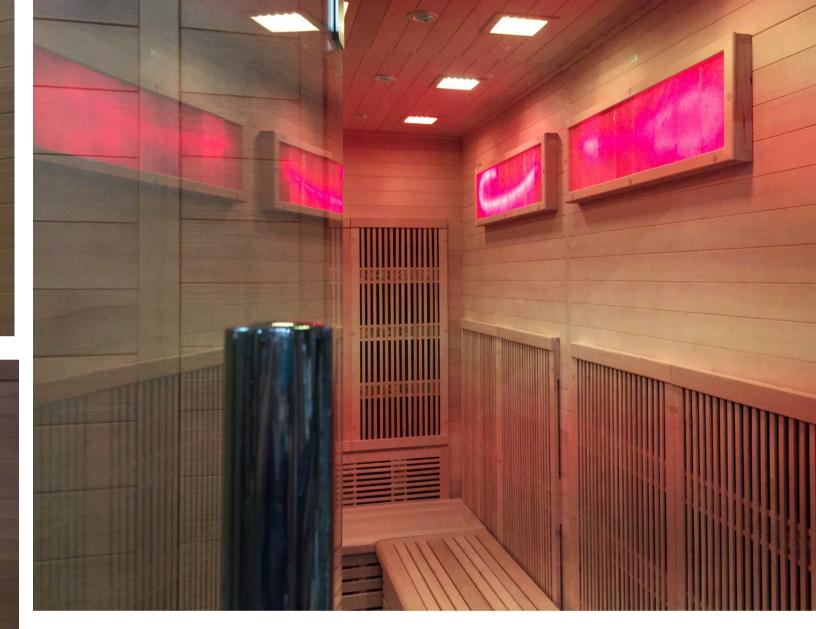

### **ATTRACTIVE SMALL FOOTPRINT** 9' x 7' **Maximum results**

- -Premium Canadian Hemlock Wood Walls & Structure
- -16 Ceiling Modules of 8-color Ambient Chromolights
- -16 Ceiling Full-Spectrum White Lights (+8 white small spot lights)
- -30 Radiant Far-Infrared Carbon Heaters
- -472 Natural IR Genuine Jade Stones
- -16 Pure Himalayan Salt-Cave Tiles (Backlit)
- -4 Air Intake Fans
- -O<sup>2</sup> Air Ionizer
- -2 Audio/Music Speakers with Bluetooth
- -Built-in Video Monitor TV System Enclosure (32" Smart TV included)
- -Easy install. Free-Standing, Portable.
- -OPTIONAL UPGRADES:
- OXYGEN generator for refreshing enriched-air pure oxygen room flow
- Portable **Removable Benches** (Seats 5-7 persons)
- Aromatherapy Diffuser for Aromatherapy & "Halo-Air" (salt)

#### INFRARED PLUS HOLISTIC ENERGIES

The new controllable photonic energy chamber has holistic natural energies, known as "Thermal Lightwave Energy (TLE)" to help improve wellness and fitness. The TLE combinations allow the user to control duration and intensity of eight (8) energies: gentle and safe NIR, MIR and Far infrared wavelengths (WL), visible color-ambient chromo lights WL, jade gemstone, Himalayan mineral salt-tile, O2 ionization, O3 ions and pure enriched-air oxygen in a luxury Red Cedar IR sauna chamber.