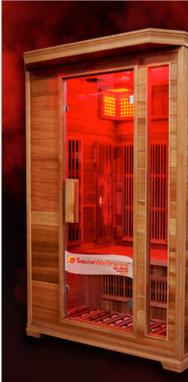

# TIME-SAVING THERMAL FITNESS WORKOUTS IN A BEAUTIFULLY CRAFTED SMALL SPACE (9'\*7') FOOTPRINT

Profitable Integrative
Wellness & Fitness
Recovery Service Zones!

## THERMAL FAR-INFRARED & AMBIENT CHROMOLIGHT WORKOUTS, WELLNESS & FITNESS RECOVERY ACTIVITIES.

Infinite Selection of **ATTENDANT-FREE** Expert Videos.

- HOT IR Recovery Workouts
- HOT IR Yoga
- HOT IR Cycling
- HOT IR Massage
- HOT IR Stretching & Foam Rolling
- HOT IR Assisted Stretching
- Thermal Focused Mindfulness, Relaxation & Meditation

### **ATTRACTIVE SMALL FOOTPRINT** 9' x 7' **Maximum results**

- -Premium Canadian Hemlock Wood Walls & Structure
- -16 Ceiling Modules of 8-color Ambient Chromolights
- -16 Ceiling Full-Spectrum White Lights (+8 white small spot lights)
- -30 Radiant Far-Infrared Carbon Heaters
- -472 Natural IR Genuine Jade Stones
- -16 Pure Himalayan Salt-Cave Tiles (Backlit)
- -4 Air Intake Fans
- -O<sup>2</sup> Air Ionizer
- -2 Audio/Music Speakers with Bluetooth
- -Built-in Video Monitor TV System Enclosure (32" Smart TV included)
- -Easy install. Free-Standing, Portable.
- -OPTIONAL UPGRADES:
- OXYGEN generator for refreshing enriched-air pure oxygen room flow
- Portable **Removable Benches** (Seats 5-7 persons)
- Aromatherapy Diffuser for Aromatherapy & "Halo-Air" (salt)