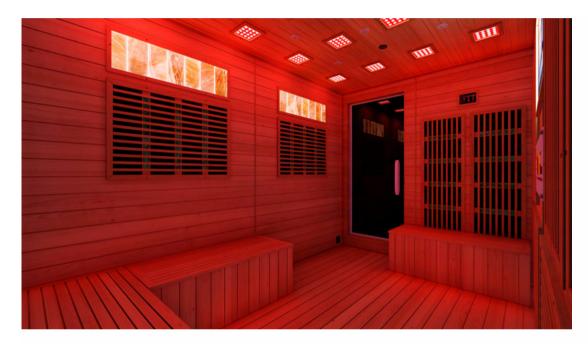

## THERMAL FAR-INFRARED & AMBIENT CHROMOLIGHT WORKOUTS, WELLNESS & FITNESS RECOVERY ACTIVITIES.

Infinite Selection of **ATTENDANT-FREE** Expert Videos.

- HOT IR Recovery Workouts
- HOT IR Yoga
- HOT IR Cycling
- HOT IR Massage
- HOT IR Stretching & Foam Rolling
- HOT IR Assisted Stretching
- Thermal Focused Mindfulness, Relaxation & Meditation

### **ATTRACTIVE SMALL FOOTPRINT** 9' x 7' **Maximum results**

- -Premium Canadian Hemlock Wood Walls & Structure
- -16 Ceiling Modules of 8-color Ambient Chromolights
- -16 Ceiling Full-Spectrum White Lights (+8 white small spot lights)
- -30 Radiant Far-Infrared Carbon Heaters
- -472 Natural IR Genuine Jade Stones
- -16 Pure Himalayan Salt-Cave Tiles (Backlit)
- -4 Air Intake Fans
- -O<sup>2</sup> Air Ionizer
- -2 Audio/Music Speakers with Bluetooth
- -Built-in Video Monitor TV System Enclosure (32" Smart TV included)
- -Easy install. Free-Standing, Portable.
- -OPTIONAL UPGRADES:
- OXYGEN generator for refreshing enriched-air pure oxygen room flow
- Portable **Removable Benches** (Seats 5-7 persons)
- Aromatherapy Diffuser for Aromatherapy & "Halo-Air" (salt)