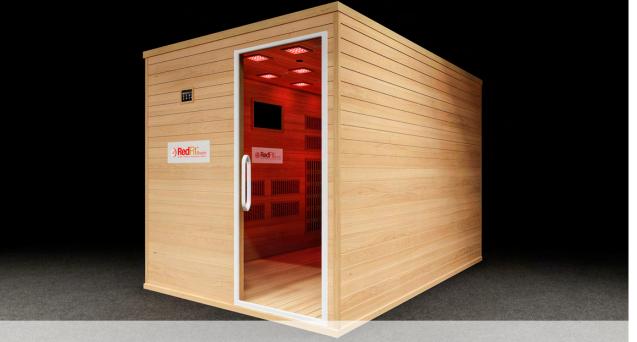

# TIME-SAVING THERMAL FITNESS WORKOUTS IN A BEAUTIFULLY CRAFTED SMALL SPACE (9'\*7') FOOTPRINT

Profitable Integrative
Wellness & Fitness
Recovery Service Zones!

### **ATTRACTIVE SMALL FOOTPRINT** 9' x 7' **Maximum results**

- -Premium Canadian Hemlock Wood Walls & Structure
- -16 Ceiling Modules of 8-color Ambient Chromolights
- -16 Ceiling Full-Spectrum White Lights (+8 white small spot lights)
- -30 Radiant Far-Infrared Carbon Heaters
- -472 Natural IR Genuine Jade Stones
- -16 Pure Himalayan Salt-Cave Tiles (Backlit)
- -4 Air Intake Fans
- -O<sup>2</sup> Air Ionizer
- -2 Audio/Music Speakers with Bluetooth
- -Built-in Video Monitor TV System Enclosure (32" Smart TV included)
- -Easy install. Free-Standing, Portable.
- -OPTIONAL UPGRADES:
- OXYGEN generator for refreshing enriched-air pure oxygen room flow
- Portable **Removable Benches** (Seats 5-7 persons)
- Aromatherapy Diffuser for Aromatherapy & "Halo-Air" (salt)

9'0" (L) x 7'0" (W) x 7'9" (H)

274cm (L) x 213cm (W) x 240cm (H)