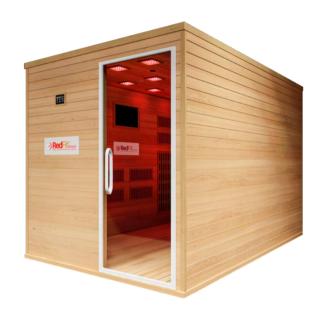

# TIME-SAVING THERMAL FITNESS WORKOUTS IN A BEAUTIFULLY CRAFTED SMALL SPACE (9'\*7') FOOTPRINT

Profitable Integrative
Wellness & Fitness
Recovery Service Zones!

### **ATTRACTIVE SMALL FOOTPRINT** 9' x 7' **Maximum results**

- -Premium Canadian Hemlock Wood Walls & Structure
- -16 Ceiling Modules of 8-color Ambient Chromolights
- -16 Ceiling Full-Spectrum White Lights (+8 white small spot lights)
- -30 Radiant Far-Infrared Carbon Heaters
- -472 Natural IR Genuine Jade Stones
- -16 Pure Himalayan Salt-Cave Tiles (Backlit)
- -4 Air Intake Fans
- -O<sup>2</sup> Air Ionizer
- -2 Audio/Music Speakers with Bluetooth
- -Built-in Video Monitor TV System Enclosure (32" Smart TV included)
- -Easy install. Free-Standing, Portable.
- -OPTIONAL UPGRADES:
- OXYGEN generator for refreshing enriched-air pure oxygen room flow
- Portable **Removable Benches** (Seats 5-7 persons)
- Aromatherapy Diffuser for Aromatherapy & "Halo-Air" (salt)

9'0" (L) x 7'0" (W) x 7'9" (H)

274cm (L) x 213cm (W) x 240cm (H)