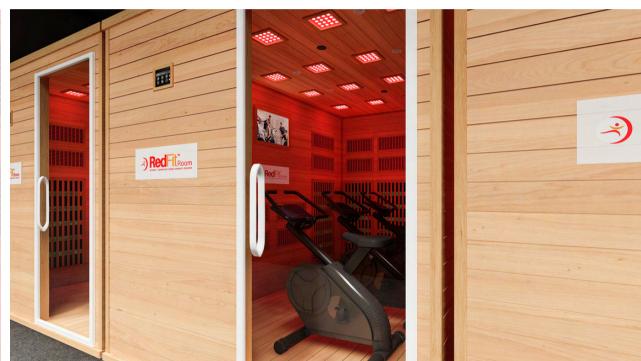

# TIME-SAVING THERMAL FITNESS WORKOUTS IN A BEAUTIFULLY CRAFTED SMALL SPACE (9'\*7') FOOTPRINT

Profitable Integrative
Wellness & Fitness
Recovery Service Zones!

### **ATTRACTIVE SMALL FOOTPRINT** 9' x 7' **Maximum results**

- -Premium Canadian Hemlock Wood Walls & Structure
- -16 Ceiling Modules of 8-color Ambient Chromolights
- -16 Ceiling Full-Spectrum White Lights (+8 white small spot lights)
- -30 Radiant Far-Infrared Carbon Heaters
- -472 Natural IR Genuine Jade Stones
- -16 Pure Himalayan Salt-Cave Tiles (Backlit)
- -4 Air Intake Fans
- -O<sup>2</sup> Air Ionizer
- -2 Audio/Music Speakers with Bluetooth
- -Built-in Video Monitor TV System Enclosure (32" Smart TV included)
- -Easy install. Free-Standing, Portable.
- -OPTIONAL UPGRADES:
- OXYGEN generator for refreshing enriched-air pure oxygen room flow
- Portable **Removable Benches** (Seats 5-7 persons)
- Aromatherapy Diffuser for Aromatherapy & "Halo-Air" (salt)

9'0" (L) x 7'0" (W) x 7'9" (H)

274cm (L) x 213cm (W) x 240cm (H)