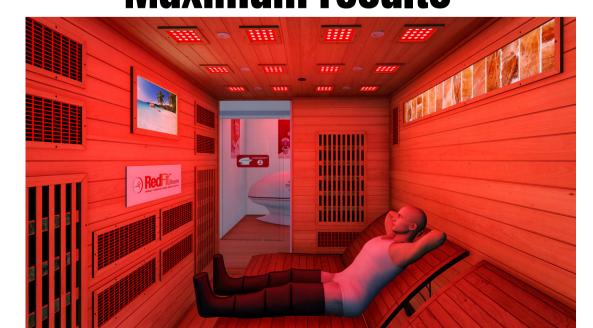

### **ATTRACTIVE SMALL FOOTPRINT** 9' x 7' **Maximum results**

- -Premium Canadian Hemlock Wood Walls & Structure
- -16 Ceiling Modules of 8-color Ambient Chromolights
- -16 Ceiling Full-Spectrum White Lights (+8 white small spot lights)
- -30 Radiant Far-Infrared Carbon Heaters
- -472 Natural IR Genuine Jade Stones
- -16 Pure Himalayan Salt-Cave Tiles (Backlit)
- -4 Air Intake Fans
- -O<sup>2</sup> Air Ionizer
- -2 Audio/Music Speakers with Bluetooth
- -Built-in Video Monitor TV System Enclosure (32" Smart TV included)
- -Easy install. Free-Standing, Portable.
- -OPTIONAL UPGRADES:
- OXYGEN generator for refreshing enriched-air pure oxygen room flow
- Portable **Removable Benches** (Seats 5-7 persons)
- Aromatherapy Diffuser for Aromatherapy & "Halo-Air" (salt)