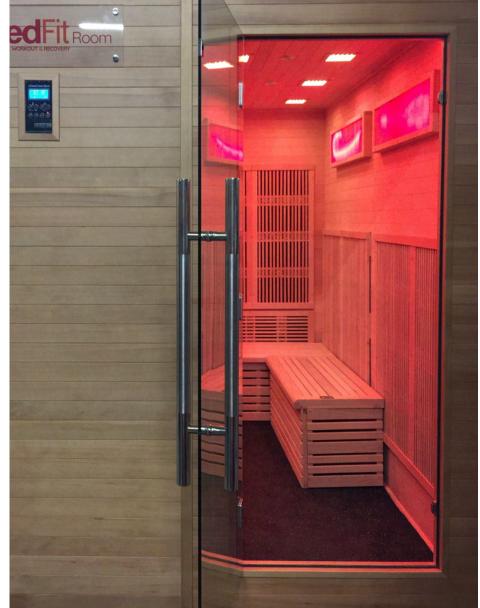

# TIME-SAVING THERMAL FITNESS WORKOUTS IN A BEAUTIFULLY CRAFTED SMALL SPACE (9'\*7') FOOTPRINT

Profitable Integrative
Wellness & Fitness
Recovery Service Zones!

### **ATTRACTIVE SMALL FOOTPRINT** 9' x 7' **Maximum results**

- -Premium Canadian Hemlock Wood Walls & Structure
- -16 Ceiling Modules of 8-color Ambient Chromolights
- -16 Ceiling Full-Spectrum White Lights (+8 white small spot lights)
- -30 Radiant Far-Infrared Carbon Heaters
- -472 Natural IR Genuine Jade Stones
- -16 Pure Himalayan Salt-Cave Tiles (Backlit)
- -4 Air Intake Fans
- -O<sup>2</sup> Air Ionizer
- -2 Audio/Music Speakers with Bluetooth
- -Built-in Video Monitor TV System Enclosure (32" Smart TV included)
- -Easy install. Free-Standing, Portable.
- -OPTIONAL UPGRADES:
- OXYGEN generator for refreshing enriched-air pure oxygen room flow
- Portable **Removable Benches** (Seats 5-7 persons)
- Aromatherapy Diffuser for Aromatherapy & "Halo-Air" (salt)